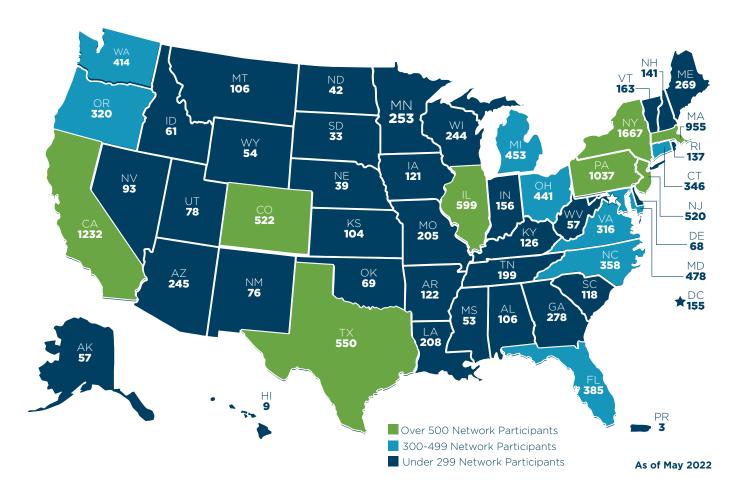

#### **MEMBERS & PROGRAM PARTICIPANTS**

The Building Performance Association network of members, along with those participating in our programs and events, are individuals and organizations working in contracting services, weatherization, product manufacturing and distribution, program administration, building science, government, and nonprofits.