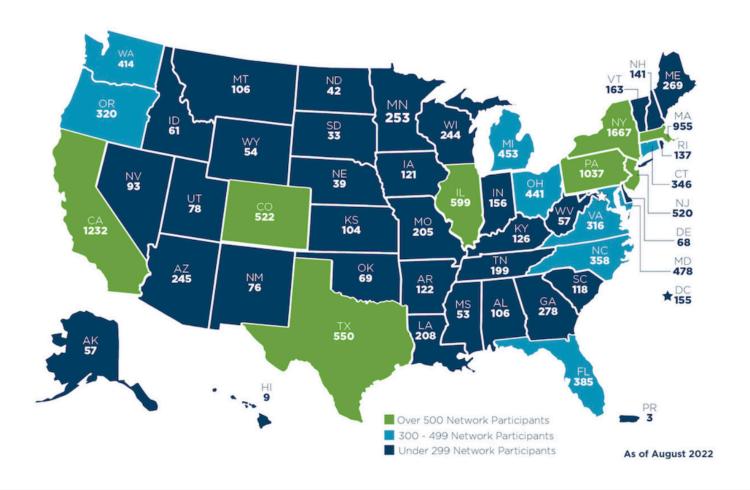

### **MEMBERS & PROGRAM PARTICIPANTS**

The Building Performance Association network of members, along with those participating in our programs and events, are individuals and organizations working in contracting services, weatherization, product manufacturing and distribution, program administration, building science, government, and nonprofits.