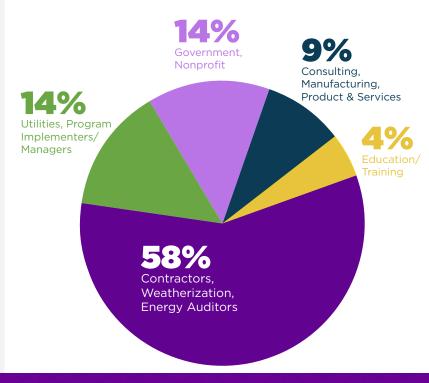

nal conference attracts thousands of home performance, weatherization, and health homes professionals from across the nation for four days of industry updates, networking, and learning. This event features a trade show that runs Monday through Wednesday.

## **LIMITED SPACE AVAILABLE!**

Our trade show floor has room for no more than 60 booths. Make sure you secure yours as soon as possible. We anticipate each spot will be sold before the event.

## TRADE SHOW FACTS

**Expected Attendees:** 

3,000+

10x10 Booth Price:

\$2,800

(Includes 2 representatives)

20x10 Booth Price:

\$5,500

(Includes 3 representatives)

#### **Attendees include:**

Business owners
Technicians & Installers
Inspectors
Raters
Program Managers
Trainers



### WHO ATTENDS BPA EVENTS

Residential Retrofit Industry



# **Beyond the Trade Show Floor**

#### **VENDOR SHOWCASE**

The vendor showcase, which will run concurrently with our breakout sessions, will allow exhibitors to discuss key products and services in a classroom setting. This is a great platform to plan demonstrations, showcase new products, and interact with potential buyers—the sky is the limit!

Price: **\$1,300** 

Note, you must be a registered exhibitor to apply to be featured as part of our vendor showcase.

Looking for more opportunities? Explore our sponsorship levels and branding options at <u>building-performance.org/sponsorship-opportunities</u>